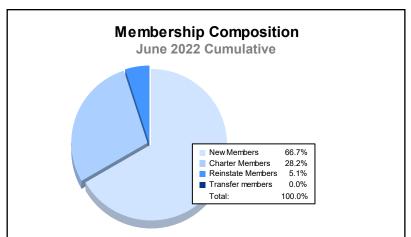

District O 5 As of June 2022 Cumulative

| Year      | New<br>Clubs | Dropped<br>Clubs | Gain/<br>Loss<br>Clubs | New<br>Members | Charter<br>Members | Reinstate<br>Members | Transfer<br>Members | Total<br>Member<br>Added | Total<br>Members<br>Dropped | Gain/<br>Loss<br>Members |
|-----------|--------------|------------------|------------------------|----------------|--------------------|----------------------|---------------------|--------------------------|-----------------------------|--------------------------|
| 2017-2018 | 1            | 1                | 0                      | 78             | 28                 | 2                    | 6                   | 114                      | 169                         | -55                      |
| 2018-2019 | 1            | 4                | -3                     | 73             | 21                 | 3                    | 5                   | 102                      | 185                         | -83                      |
| 2019-2020 | 0            | 3                | -3                     | 44             | 0                  | 2                    | 5                   | 51                       | 121                         | -70                      |
| 2020-2021 | 2            | 3                | -1                     | 145            | 50                 | 1                    | 2                   | 198                      | 169                         | 29                       |
| 2021-2022 | 1            | 1                | 0                      | 52             | 22                 | 4                    | 0                   | 78                       | 118                         | -40                      |
| Average   | 1            | 2                | -1                     | 78             | 24                 | 2                    | 4                   | 109                      | 152                         | -44                      |